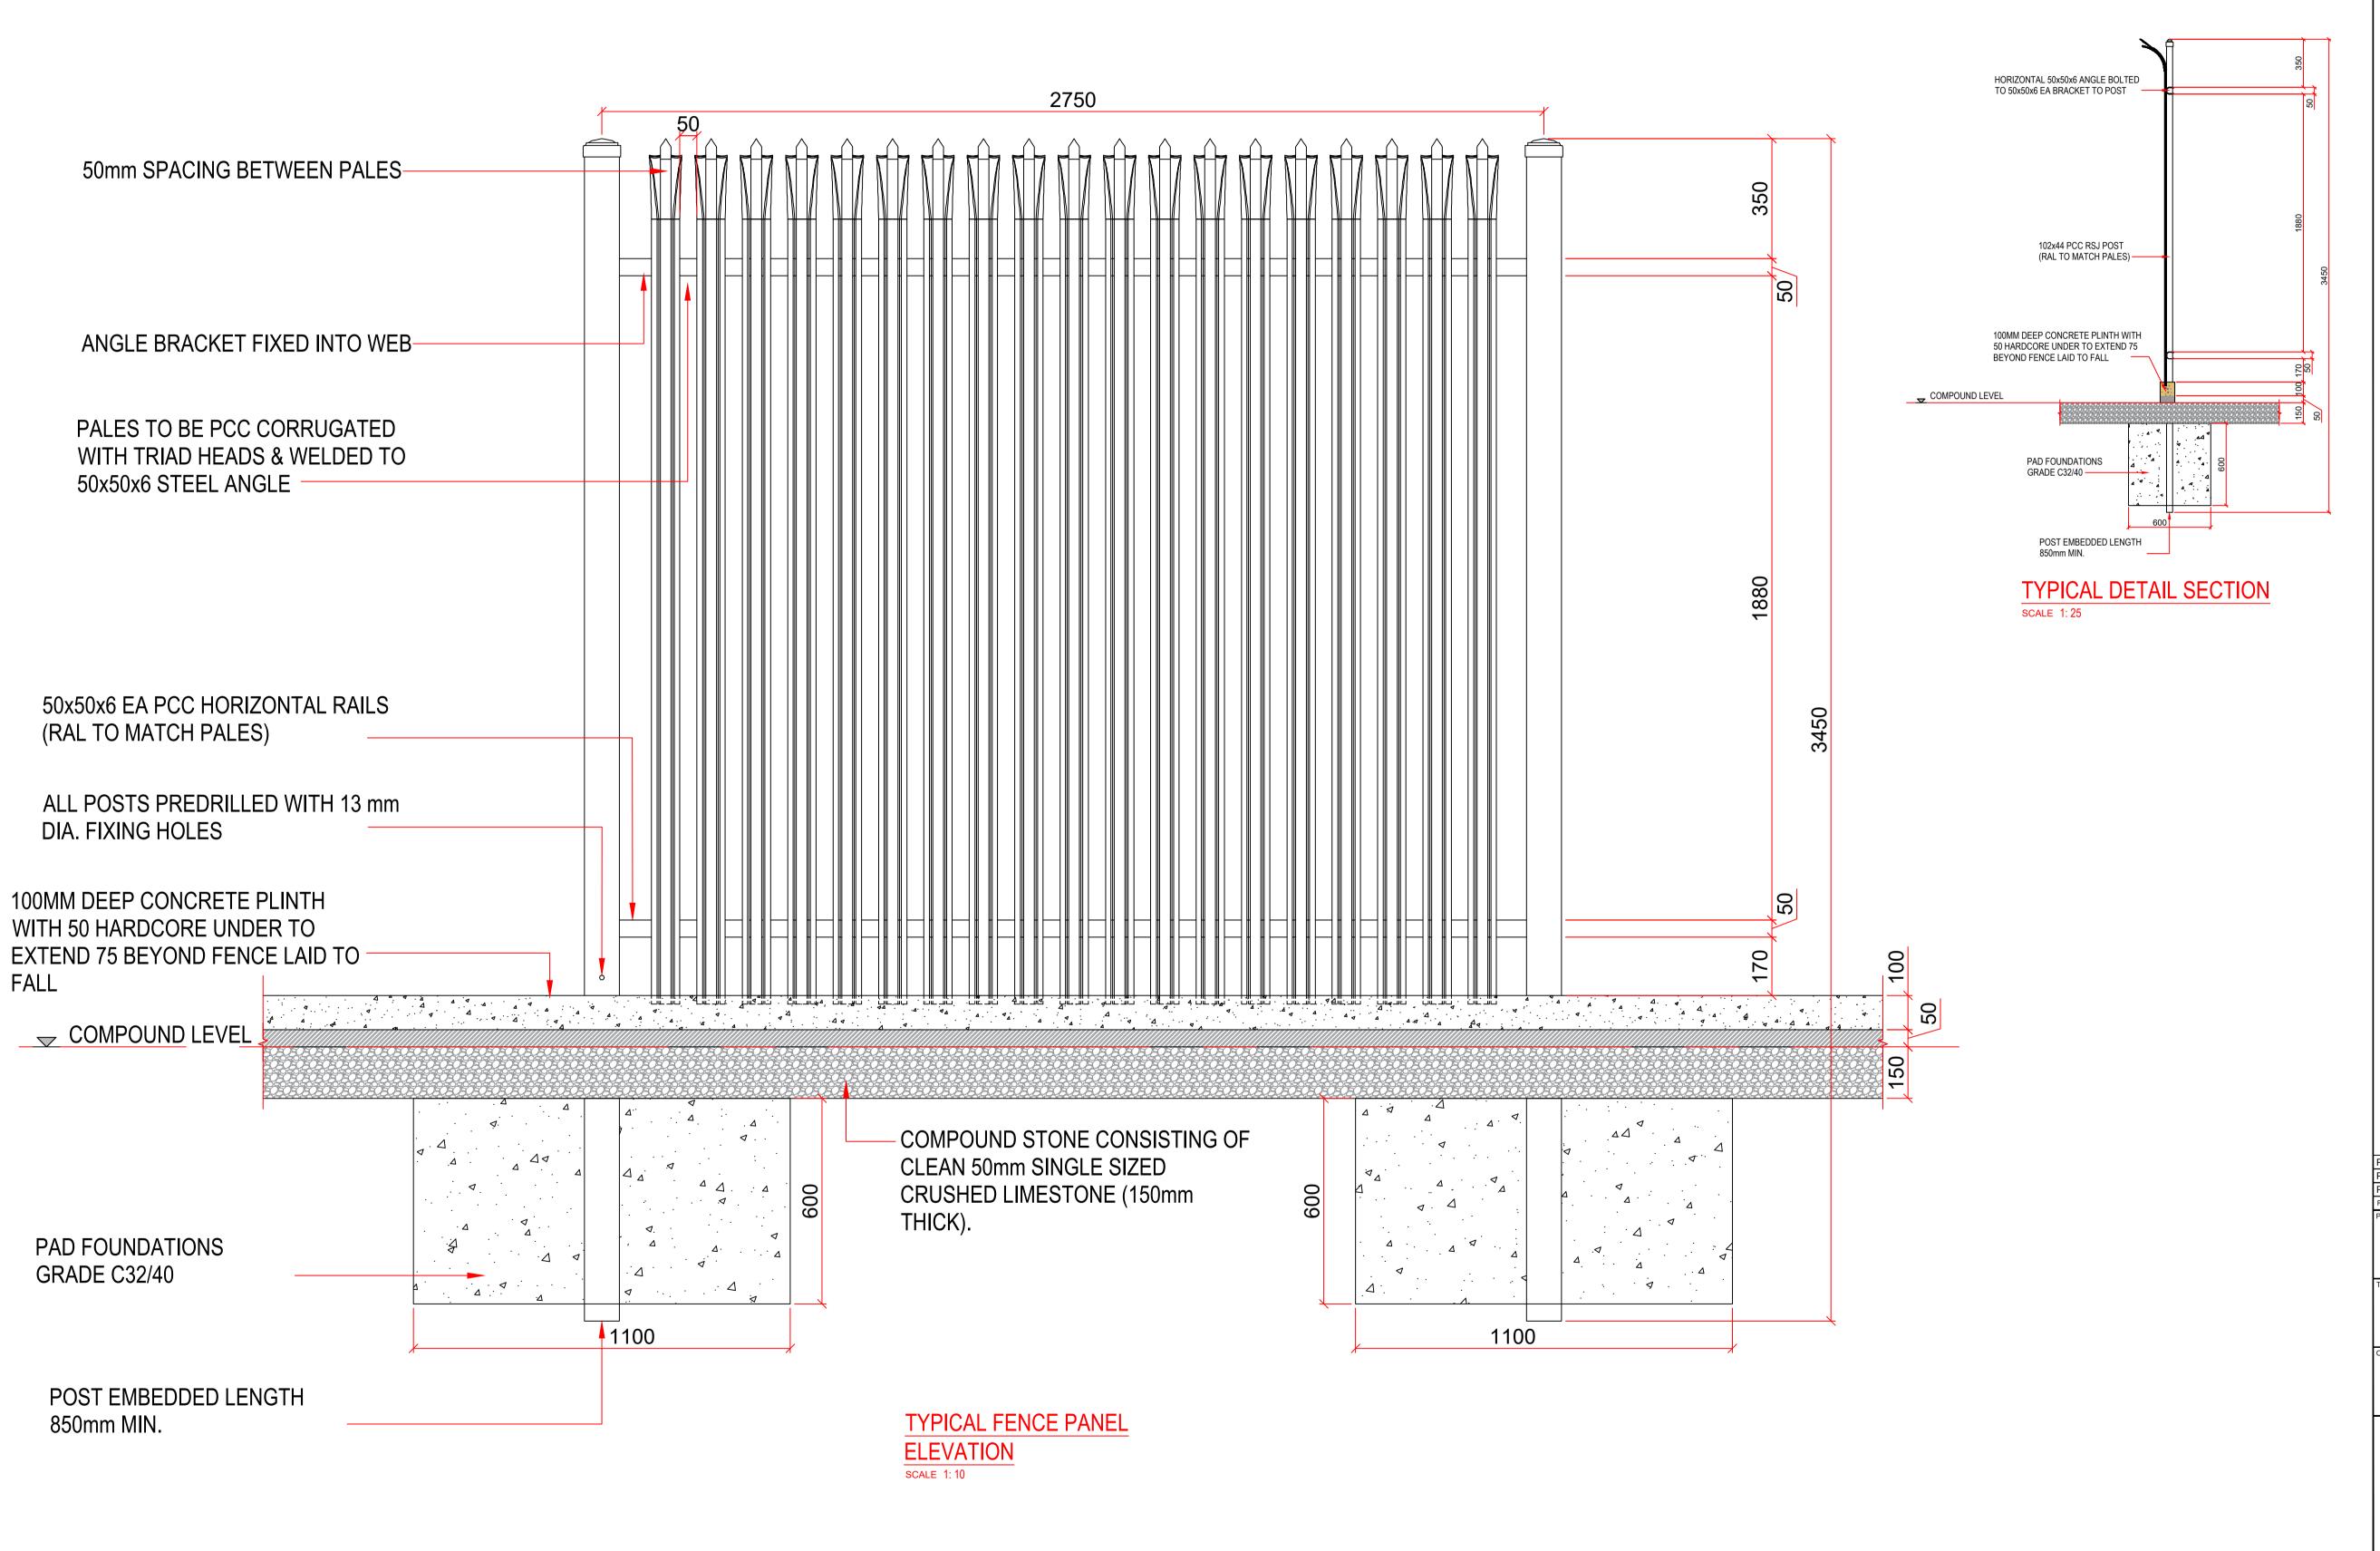

SS DC
BK IB
BK IB
BY APP FOR APPROVAL

KNOCKANARRAGH WIND FARM

PALISADE FENCING DETAILS

KNOCKANARRAGH WIND FARM LTD.

| DRAWN:             | CHECKED:    | APPROVED:   |
|--------------------|-------------|-------------|
| SM                 | BK          | IB          |
| PROJECT NUMBER:    | DATE:       | SCALE @ A1: |
| 314271             | NOV-23      | AS SHOWN    |
| STATUS DESCRIPTION |             | STATUS:     |
| FOR                | INFORMATION | S2          |